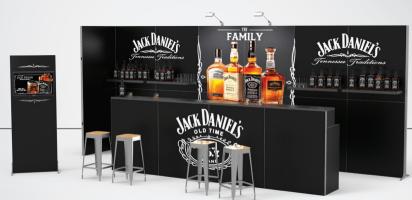

#### **BARS AND COUNTERS**

BARS CF

Modular, mobile and easy to assemble: bars and counters are ideal for many events and other promotional activities.

# **SIZES AND ACCESSORIES**

• ILLUMINATED PANEL

• ILLUMINATED COUNTER

• TOP - 75CM HEIGHT, ADDITIONAL SHELVES

• ACCESSORIES

TRANSPORT

BARS CE

Adjust Clever Frame\* bars and counters to your needs, arrange and rearrange single, double and corner bars.