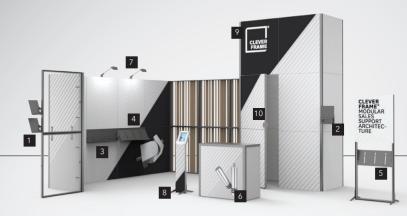

6. CLEVER FRAME® COUNTER

7. LED AND HALOGEN LAMP

2. I FAFI FT HOLDER FOR

UPPER PROFILE

3. STRAIGHT I FAFLET HOLDER

8. PYLON WITH TABLET

4. SLANTING LEAFLET

9.BACKLIT PANEL

HOLDER

5. LEAFLET HOLDER FOR PYLONS

10. DOOR SYSTEM

CLEVER FRAME" MODULAR SALES SUPPORT ARCHITEC-TURE 15

11. TV HOLDER

16. TRANSPORT SOLUTION

12. TABLET HOLDER

17. WOODEN PANEL

18. PLEXI PANEL

13. SHELF

14. HINGES

20. R-FRAME CURVED FRAME

15. A-FRAME - SLANTING

FRAME

CLEVER FRAME® MODULAR SALES SUPPORT ARCHITEC-TURE

Clever Frame\* is designed to create an effective exposition space, easy to remodel and rebrand, to highlight maketing communication and create profesional brand image.