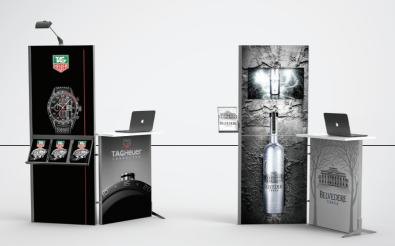

#### **CLASSIC PRESENTATION**

Classic freestanding constructions, multifunctional and durable. Universal marketing tools with exchangable graphic panels.

The aluminum frame is light and durable. Easily replacable magnetic graphic panels for each marketing campaign.