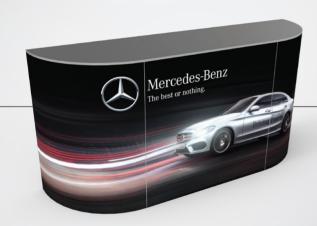

#### **BARS AND COUNTERS**

BARS CF

Modular, mobile and easy to assemble: bars and counters are ideal for many events and other promotional activities.

# **SIZES AND ACCESSORIES**

• ILLUMINATED PANEL

• ILLUMINATED COUNTER

• TOP - 75CM HEIGHT, ADDITIONAL SHELVES

• ACCESSORIES

TRANSPORT

BARS CE

Adjust Clever Frame\* bars and counters to your needs, arrange and rearrange single, double and corner bars.