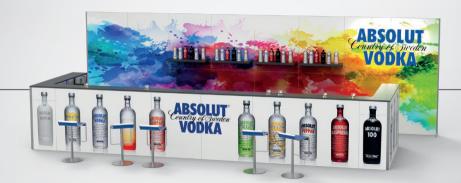

#### **BARS AND COUNTERS**

BARS CF

Modular, mobile and easy to assemble: bars and counters are ideal for many events and other promotional activities.

# **SIZES AND ACCESSORIES**

• ILLUMINATED PANEL

• ILLUMINATED COUNTER

• TOP - 75CM HEIGHT, ADDITIONAL SHELVES

• ACCESSORIES

TRANSPORT

BARS CE

Adjust Clever Frame\* bars and counters to your needs, arrange and rearrange single, double and corner bars.