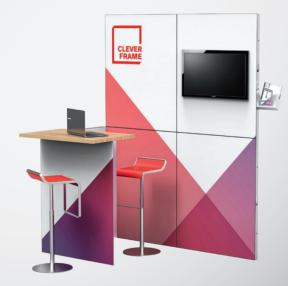

## MODULAR MULTIFUNCTIONALITY

Adjust the shape of your stand, exchange graphic panels, add shelves, TV sets or decorative elements to entirely change your stand.

#### ONE SYSTEM, MANY FUNCTIONS, HUNDREDS OF RECONFIGURATIONS