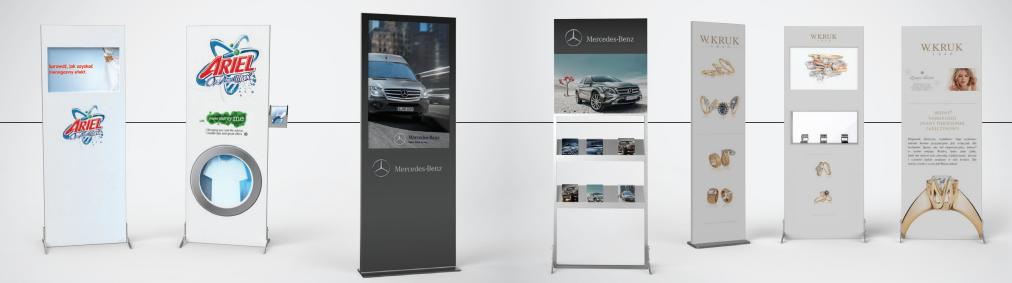

#### **CLASSIC PRESENTATION**

Classic freestanding constructions, multifunctional and durable. Universal marketing tools with exchangable graphic panels.

#### **DESIGN AND FUNCTIONALITY**

1. LEAFLET HOLDER

3. LATERAL SUPPORT

5. SHELF 6. BASIS

Add accessories to adjust pylons to your needs - e.g. use backlit panels for impressive product presentation.

PYLONS

The aluminum frame is light and durable. Easily replacable magnetic graphic panels for each marketing campaign.