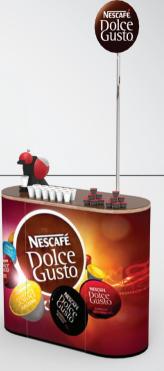

#### **BARS AND COUNTERS**

BARS CF

Modular, mobile and easy to assemble: bars and counters are ideal for many events and other promotional activities.

# **SIZES AND ACCESSORIES**

• ILLUMINATED PANEL

• ILLUMINATED COUNTER

• TOP - 75CM HEIGHT, ADDITIONAL SHELVES

• ACCESSORIES

TRANSPORT

BARS CE

Adjust Clever Frame\* bars and counters to your needs, arrange and rearrange single, double and corner bars.

COUNTER

Rounded shape of the counter comes in handy while arranging attractive and functional stands. Easy to assemble and rearrange.