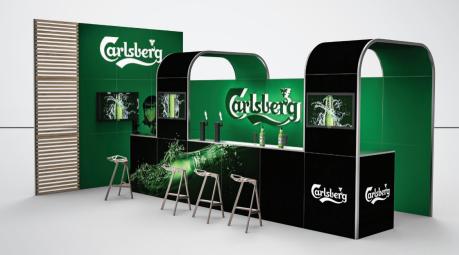

#### **BARS AND COUNTERS**

BARS CF

Modular, mobile and easy to assemble: bars and counters are ideal for many events and other promotional activities.

# **SIZES AND ACCESSORIES**

• ILLUMINATED PANEL

• ILLUMINATED COUNTER

• TOP - 75CM HEIGHT, ADDITIONAL SHELVES

• ACCESSORIES

TRANSPORT

BARS CE

Adjust Clever Frame\* bars and counters to your needs, arrange and rearrange single, double and corner bars.

COUNTER

Rounded shape of the counter comes in handy while arranging attractive and functional stands. Easy to assemble and rearrange.