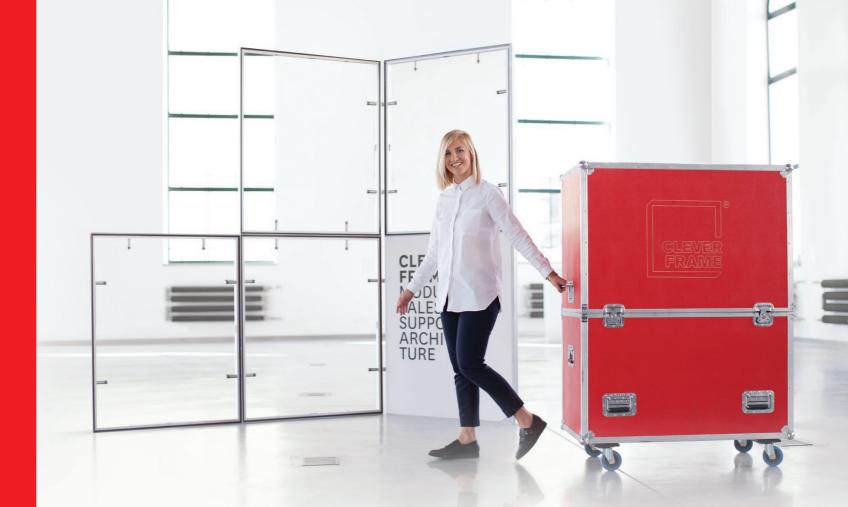

#### **EVEN MORE POSSIBILITIES**

See how much time and money you can save when you use one system for many purposes. The bigger your set is, the more marketing possibilities arise.

FRAMES

is capacious and durable, designed to store and transport frames, panels, and accessories.

allows you to transport up to 6 frames and is durable and guarantees easy transportation easily fits in a car.

and safe panels storage. Easy to carry, fits in a car.

CLEVER FRAME® MODULAR SALES SUPPORT ARCHITEC-TURE