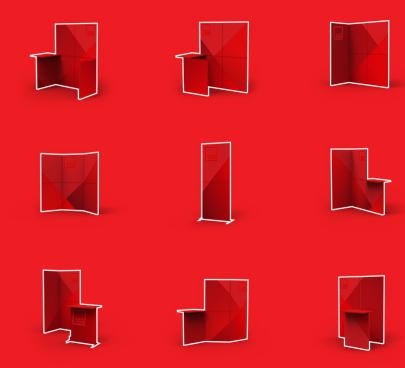

#### **6 FRAMES SET**

Promotion space, info point, mobile reception desk or presentation stand.

EXEMPLARY RECONFIGURATIONS

## 12 FRAMES SET

For small fair stands or product exposition.

EXEMPLARY RECONFIGURATIONS

#### 24 FRAMES SET

Medium set gives you considerable reconfiguration possibilities to increase marketing activities.

## **36 FRAMES SET**

Bigger, attractive, multifunctional stands and sales points.

EXEMPLARY RECONFIGURATIONS

EXEMPLARY RECONFIGURATIONS

PRESENTATION AND FUNCTIONALITY MULTIMEDIA AND DECORATION

1. I FAFI FT HOLDER