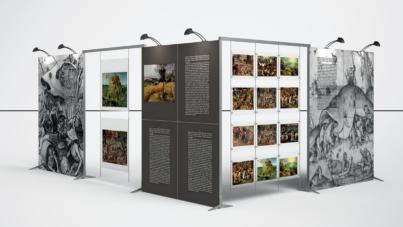

#### **EVEN MORE POSSIBILITIES**

See how much time and money you can save when you use one system for many purposes. The bigger your set is, the more marketing possibilities arise.

FRAMES

is capacious and durable, designed to store and transport frames, panels, and accessories.

## 12 FRAMES SET

For small fair stands or product exposition.

EXEMPLARY RECONFIGURATIONS

#### 24 FRAMES SET

Medium set gives you considerable reconfiguration possibilities to increase marketing activities.

## **36 FRAMES SET**

Bigger, attractive, multifunctional stands and sales points.

EXEMPLARY RECONFIGURATIONS

EXEMPLARY RECONFIGURATIONS

PRESENTATION AND FUNCTIONALITY MULTIMEDIA AND DECORATION

1. I FAFI FT HOLDER