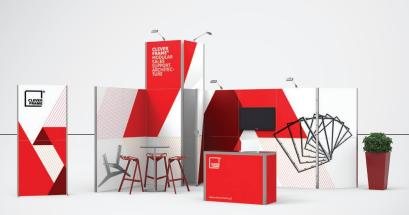

## MODULAR MULTIFUNCTIONALITY

Adjust the shape of your stand, exchange graphic panels, add shelves, TV sets or decorative elements to entirely change your stand.

#### ONE SYSTEM, MANY FUNCTIONS, HUNDREDS OF RECONFIGURATIONS

#### **EVEN MORE POSSIBILITIES**

See how much time and money you can save when you use one system for many purposes. The bigger your set is, the more marketing possibilities arise.

FRAMES

is capacious and durable, designed to store and transport frames, panels, and accessories.