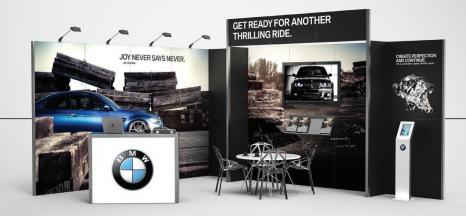

#### **6 FRAMES SET**

Promotion space, info point, mobile reception desk or presentation stand.

EXEMPLARY RECONFIGURATIONS

## 12 FRAMES SET

For small fair stands or product exposition.

EXEMPLARY RECONFIGURATIONS

#### 24 FRAMES SET

Medium set gives you considerable reconfiguration possibilities to increase marketing activities.

## **36 FRAMES SET**

Bigger, attractive, multifunctional stands and sales points.

EXEMPLARY RECONFIGURATIONS

EXEMPLARY RECONFIGURATIONS

PRESENTATION AND FUNCTIONALITY MULTIMEDIA AND DECORATION

1. I FAFI FT HOLDER