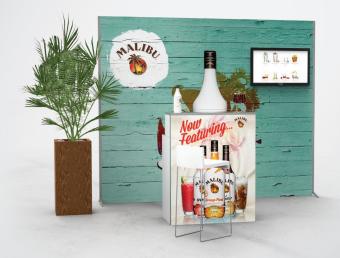

#### **EVEN MORE POSSIBILITIES**

See how much time and money you can save when you use one system for many purposes. The bigger your set is, the more marketing possibilities arise.

FRAMES

is capacious and durable, designed to store and transport frames, panels, and accessories.

#### **6 FRAMES SET**

Promotion space, info point, mobile reception desk or presentation stand.

EXEMPLARY RECONFIGURATIONS

## 12 FRAMES SET

For small fair stands or product exposition.

EXEMPLARY RECONFIGURATIONS

#### 24 FRAMES SET

Medium set gives you considerable reconfiguration possibilities to increase marketing activities.

## **36 FRAMES SET**

Bigger, attractive, multifunctional stands and sales points.

EXEMPLARY RECONFIGURATIONS

EXEMPLARY RECONFIGURATIONS

PRESENTATION AND FUNCTIONALITY MULTIMEDIA AND DECORATION

1. I FAFI FT HOLDER