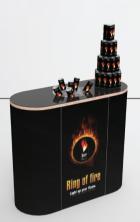

#### **BARS AND COUNTERS**

BARS CF

Modular, mobile and easy to assemble: bars and counters are ideal for many events and other promotional activities.

# **SIZES AND ACCESSORIES**

• ILLUMINATED PANEL

• ILLUMINATED COUNTER

• TOP - 75CM HEIGHT, ADDITIONAL SHELVES

• ACCESSORIES

TRANSPORT

BARS CE

Adjust Clever Frame\* bars and counters to your needs, arrange and rearrange single, double and corner bars.

COUNTER

Rounded shape of the counter comes in handy while arranging attractive and functional stands. Easy to assemble and rearrange.