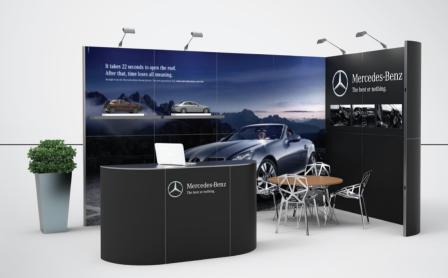

#### **BARS AND COUNTERS**

BARS CF

Modular, mobile and easy to assemble: bars and counters are ideal for many events and other promotional activities.

# **SIZES AND ACCESSORIES**

• ILLUMINATED PANEL

• ILLUMINATED COUNTER

• TOP - 75CM HEIGHT, ADDITIONAL SHELVES

• ACCESSORIES

TRANSPORT

BARS CE

Adjust Clever Frame\* bars and counters to your needs, arrange and rearrange single, double and corner bars.

COUNTER

Rounded shape of the counter comes in handy while arranging attractive and functional stands. Easy to assemble and rearrange.