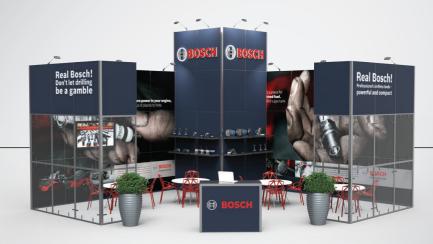

#### 24 FRAMES SET

Medium set gives you considerable reconfiguration possibilities to increase marketing activities.

## **36 FRAMES SET**

Bigger, attractive, multifunctional stands and sales points.

EXEMPLARY RECONFIGURATIONS

EXEMPLARY RECONFIGURATIONS

PRESENTATION AND FUNCTIONALITY MULTIMEDIA AND DECORATION

1. I FAFI FT HOLDER