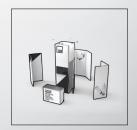

## 12 FRAMES SET

For small fair stands or product exposition.

EXEMPLARY RECONFIGURATIONS

#### 24 FRAMES SET

Medium set gives you considerable reconfiguration possibilities to increase marketing activities.