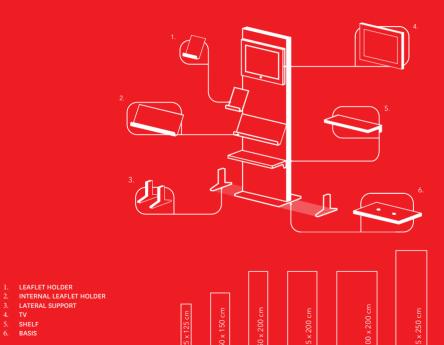

#### **DESIGN AND FUNCTIONALITY**

1. LEAFLET HOLDER

3. LATERAL SUPPORT

5. SHELF 6. BASIS

Add accessories to adjust pylons to your needs - e.g. use backlit panels for impressive product presentation.

PYLONS