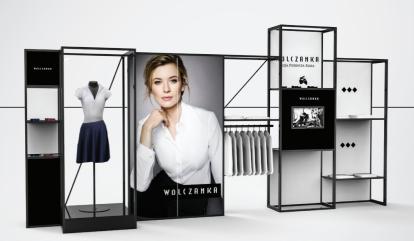

R



• TORRE



DOUBLE TOPPER



LIGHTED FRONT PANEL



. WHEELS

QUATRO







#### **BARS AND COUNTERS**

BARS CF

Modular, mobile and easy to assemble: bars and counters are ideal for many events and other promotional activities.



# **SIZES AND ACCESSORIES**





• ILLUMINATED PANEL



• ILLUMINATED COUNTER



• TOP - 75CM HEIGHT, ADDITIONAL SHELVES



• ACCESSORIES

TRANSPORT

BARS CE

Adjust Clever Frame\* bars and counters to your needs, arrange and rearrange single, double and corner bars.







COUNTER

Rounded shape of the counter comes in handy while arranging attractive and functional stands. Easy to assemble and rearrange.





# 3D FRAME

3DFRAME

3d product presentation for enhanced brand experience. Endless possibilities, 3d stands can be connected with Clever Frames\*.