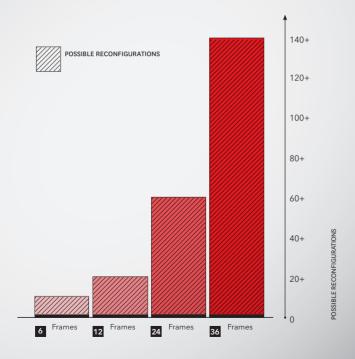

#### ONE SYSTEM, MANY FUNCTIONS, HUNDREDS OF RECONFIGURATIONS

#### **EVEN MORE POSSIBILITIES**

See how much time and money you can save when you use one system for many purposes. The bigger your set is, the more marketing possibilities arise.

FRAMES

is capacious and durable, designed to store and transport frames, panels, and accessories.