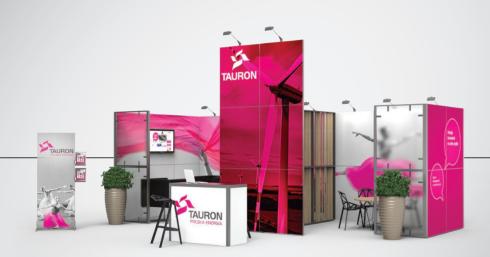

#### **6 FRAMES SET**

Promotion space, info point, mobile reception desk or presentation stand.

EXEMPLARY RECONFIGURATIONS

## 12 FRAMES SET

For small fair stands or product exposition.

EXEMPLARY RECONFIGURATIONS