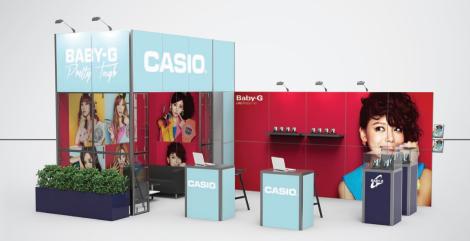

#### **6 FRAMES SET**

Promotion space, info point, mobile reception desk or presentation stand.

EXEMPLARY RECONFIGURATIONS

## 12 FRAMES SET

For small fair stands or product exposition.

EXEMPLARY RECONFIGURATIONS

#### 24 FRAMES SET

Medium set gives you considerable reconfiguration possibilities to increase marketing activities.

## **36 FRAMES SET**

Bigger, attractive, multifunctional stands and sales points.

EXEMPLARY RECONFIGURATIONS

EXEMPLARY RECONFIGURATIONS

PRESENTATION AND FUNCTIONALITY MULTIMEDIA AND DECORATION

1. I FAFI FT HOLDER