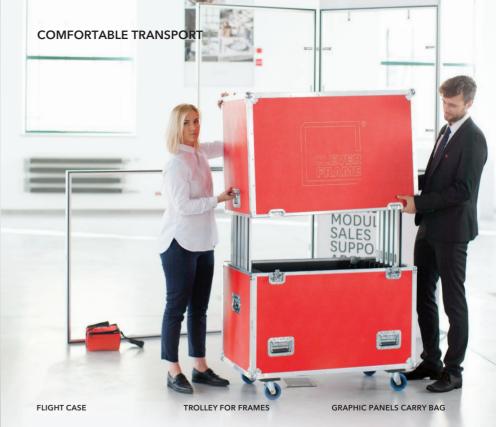

#### **EVEN MORE POSSIBILITIES**

See how much time and money you can save when you use one system for many purposes. The bigger your set is, the more marketing possibilities arise.

FRAMES

is capacious and durable, designed to store and transport frames, panels, and accessories.

allows you to transport up to 6 frames and is durable and guarantees easy transportation easily fits in a car.

and safe panels storage. Easy to carry, fits in a car.

CLEVER FRAME® MODULAR SALES SUPPORT ARCHITEC-TURE