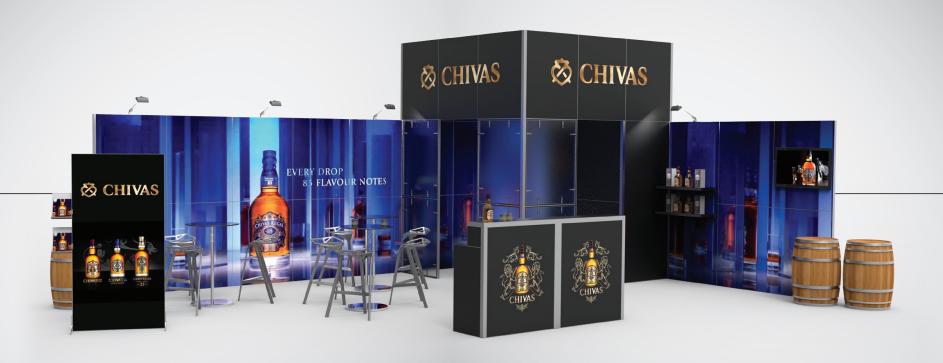

#### **6 FRAMES SET**

Promotion space, info point, mobile reception desk or presentation stand.

EXEMPLARY RECONFIGURATIONS

## 12 FRAMES SET

For small fair stands or product exposition.

EXEMPLARY RECONFIGURATIONS

#### 24 FRAMES SET

Medium set gives you considerable reconfiguration possibilities to increase marketing activities.

## **36 FRAMES SET**

Bigger, attractive, multifunctional stands and sales points.

EXEMPLARY RECONFIGURATIONS

EXEMPLARY RECONFIGURATIONS

PRESENTATION AND FUNCTIONALITY MULTIMEDIA AND DECORATION

1. I FAFI FT HOLDER