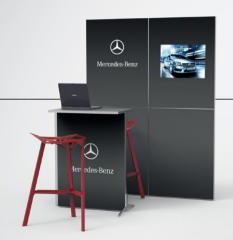

#### **BARS AND COUNTERS**

BARS CF

Modular, mobile and easy to assemble: bars and counters are ideal for many events and other promotional activities.

# **SIZES AND ACCESSORIES**

• ILLUMINATED PANEL

• ILLUMINATED COUNTER

• TOP - 75CM HEIGHT, ADDITIONAL SHELVES

• ACCESSORIES

TRANSPORT

BARS CE

Adjust Clever Frame\* bars and counters to your needs, arrange and rearrange single, double and corner bars.