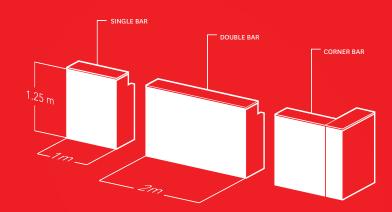

#### **BARS AND COUNTERS**

BARS CF

Modular, mobile and easy to assemble: bars and counters are ideal for many events and other promotional activities.

# **SIZES AND ACCESSORIES**

• ILLUMINATED PANEL

• ILLUMINATED COUNTER

• TOP - 75CM HEIGHT, ADDITIONAL SHELVES

• ACCESSORIES

TRANSPORT

BARS CE

Adjust Clever Frame\* bars and counters to your needs, arrange and rearrange single, double and corner bars.

COUNTER

Rounded shape of the counter comes in handy while arranging attractive and functional stands. Easy to assemble and rearrange.