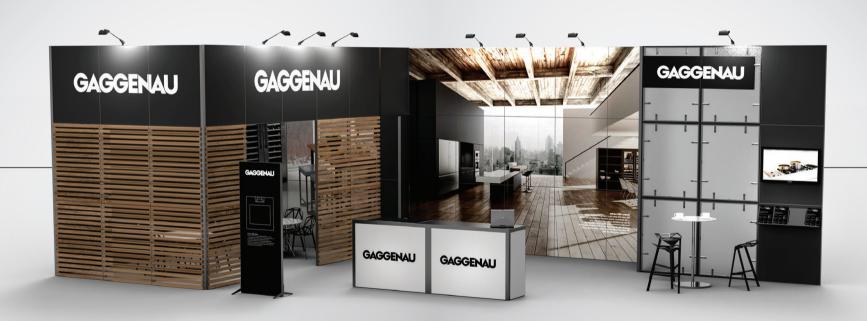

## 12 FRAMES SET

For small fair stands or product exposition.

EXEMPLARY RECONFIGURATIONS

#### 24 FRAMES SET

Medium set gives you considerable reconfiguration possibilities to increase marketing activities.