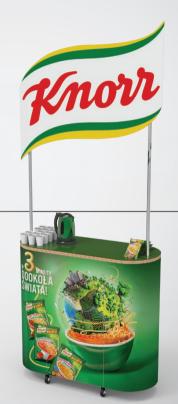

#### **BARS AND COUNTERS**

BARS CF

Modular, mobile and easy to assemble: bars and counters are ideal for many events and other promotional activities.

# **SIZES AND ACCESSORIES**

• ILLUMINATED PANEL

• ILLUMINATED COUNTER

• TOP - 75CM HEIGHT, ADDITIONAL SHELVES

• ACCESSORIES

TRANSPORT

BARS CE

Adjust Clever Frame\* bars and counters to your needs, arrange and rearrange single, double and corner bars.

COUNTER

Rounded shape of the counter comes in handy while arranging attractive and functional stands. Easy to assemble and rearrange.